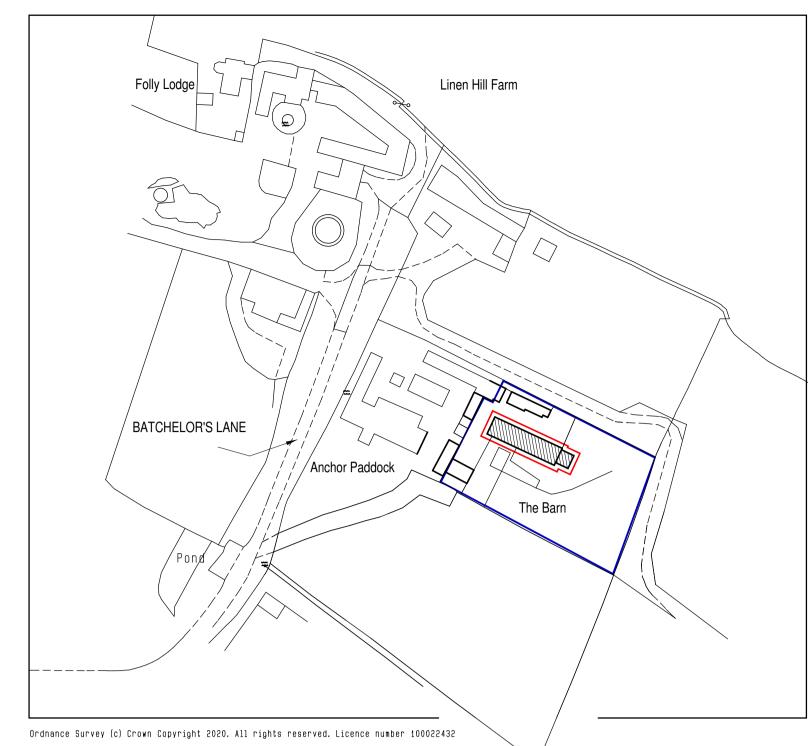

Location Plan 1:1250

PLAN OF BARN AT ANCHOR PADDOCK, BATCHELORS LANE, HOLTWOOD, Nr. WIMBORNE, DORSET. SITE & LOCATION PLANS

(detailed planning: sheet 3 of 3)

1. WORK TO FIGURED DIMENSIONS ONLY. DO NOT SCALE FROM DRAWINGS. SPECIFIC DIMENSIONS AVAILABLE ON REQUEST.
2. NO THIRD PARTY LIABILITY IS GIVEN. SALE OF PROPERTY DOES NOT TRANSFER RIGHTS OF USE: AVAILABLE ON AGREEMENT.
3. COPYRIGHT EXISTS ON ALL DRAWINGS. NO REPRODUCTION IN ANY FORM IS PERMITTED WITHOUT PRIOR CONSENT.
4. ALL WORK COMMENCED PRIOR TO FORMAL BUILDING REGULATION AND / OR PLANNING APPROVAL IS ENTIRELY AT CONTRACTOR'S / CLIENT'S OWN RISK. CHARTERED BUILDING ENGINEERS
25 ABBOTT ROAD, CHARMINSTER
BOURNEMOUTH BH9 1EU. TEL/FAX 01202 549 590 DECEMBER 2020 DATE: 1:500 & 1:1250 SCALE: E.Mail: jon@harriplan.com JON HARRISON M.C.A.B.E.