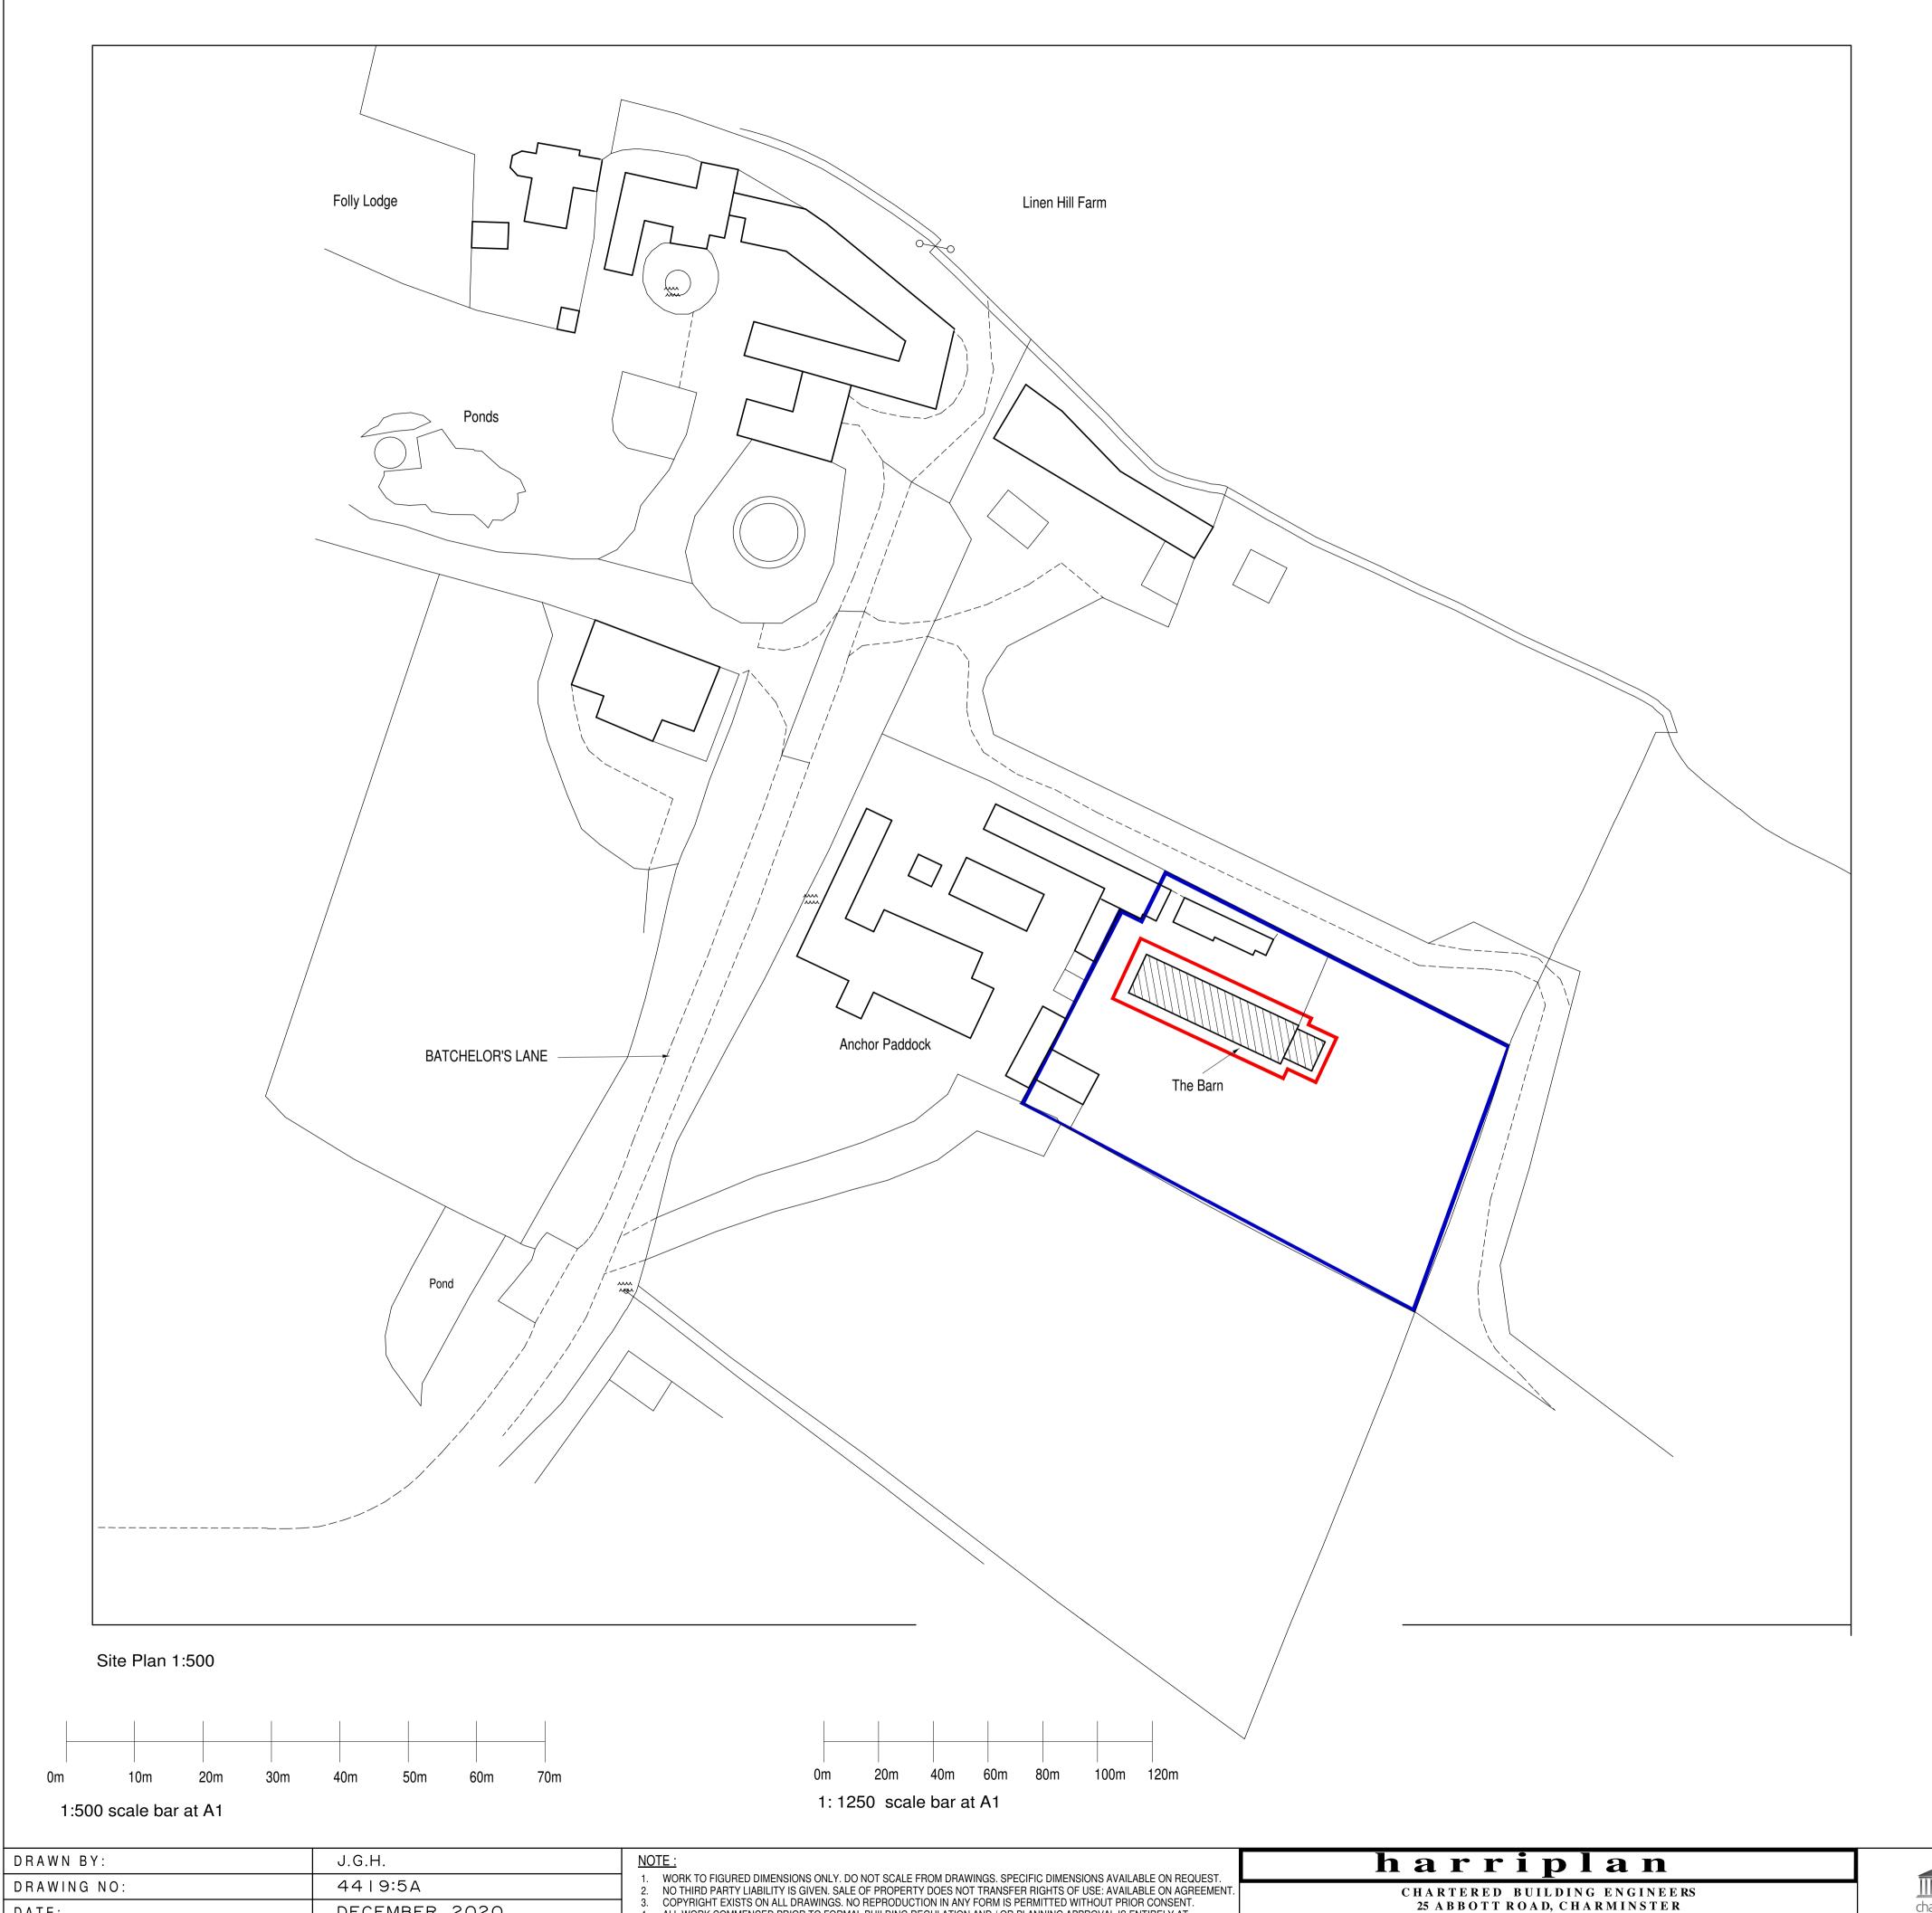

Location Plan 1:1250

PLAN OF BARN AT ANCHOR PADDOCK, BATCHELORS LANE, HOLTWOOD, Nr. WIMBORNE, DORSET. SITE & LOCATION PLANS

(detailed planning: sheet 3 of 3)

1. WORK TO FIGURED DIMENSIONS ONLY. DO NOT SCALE FROM DRAWINGS. SPECIFIC DIMENSIONS AVAILABLE ON REQUEST.
2. NO THIRD PARTY LIABILITY IS GIVEN. SALE OF PROPERTY DOES NOT TRANSFER RIGHTS OF USE: AVAILABLE ON AGREEMENT.
3. COPYRIGHT EXISTS ON ALL DRAWINGS. NO REPRODUCTION IN ANY FORM IS PERMITTED WITHOUT PRIOR CONSENT.
4. ALL WORK COMMENCED PRIOR TO FORMAL BUILDING REGULATION AND / OR PLANNING APPROVAL IS ENTIRELY AT CONTRACTOR'S / CLIENT'S OWN RISK. CHARTERED BUILDING ENGINEERS
25 ABBOTT ROAD, CHARMINSTER
BOURNEMOUTH BH9 1EU. TEL/FAX 01202 549 590 DECEMBER 2020 DATE: 1:500 & 1:1250 SCALE: E.Mail: jon@harriplan.com JON HARRISON M.C.A.B.E.